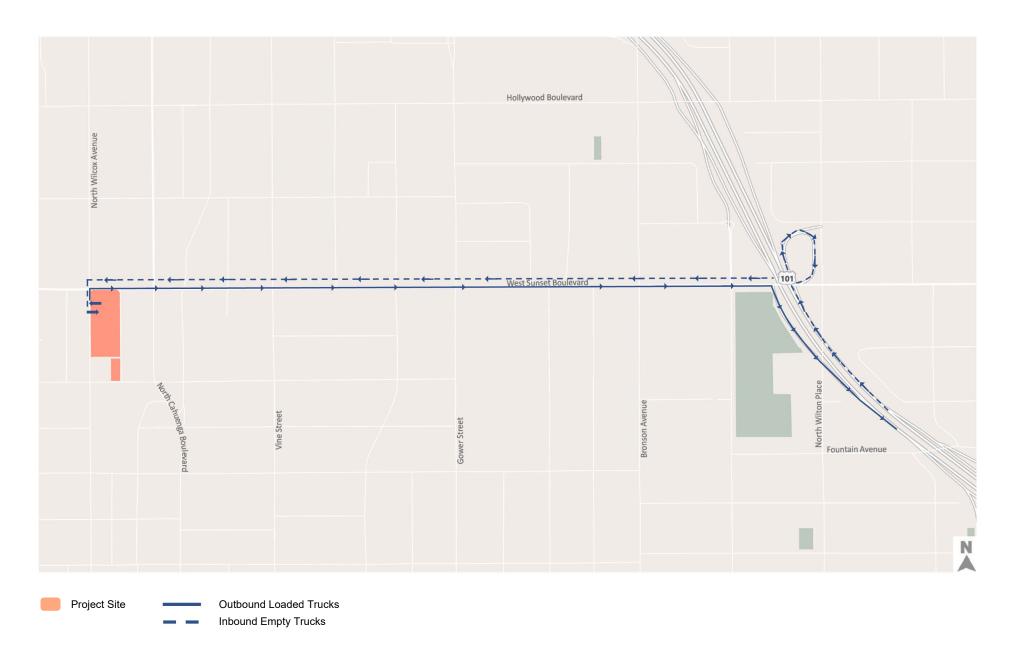

The proposed haul route is as described below:

FROM - (Address) 1440, 1420, 1424, 1426, 1428, 1432, 1432½, 1434, 1436, 1438, 1450, 1452, and 1454 North Wilcox Avenue, Los Angeles, California 90028

TO - (Address) Vulcan Irwindale: 15990 E Foothill Blvd, Irwindale, CA 91706 or Sunshine Canyon Landfill: Sunshine Canyon Rd, Sylmar, CA 91342

If to Vulcan Irwindale: Exit site on Wilcox Avenue, turn right towards Sunset Boulevard, turn right onto Sunset Boulevard, continue on Sunset Boulevard, turn right onto 101 South.

<u>If from Vulcan Irwindale: Travel along 101 North to exit Sunset Boulevard, continue onto Sunset Boulevard, turn left on Wilcox Avenue, turn left into Project Site.</u>

MAXIMUM GROSS WEIGHT - 80,000 lbs

Figure A

Sunset+Wilcox Project Construction Haul Route Sunshine Canyon

Figure B

Sunset+Wilcox Project Construction Haul Route Vulcan Irwindale