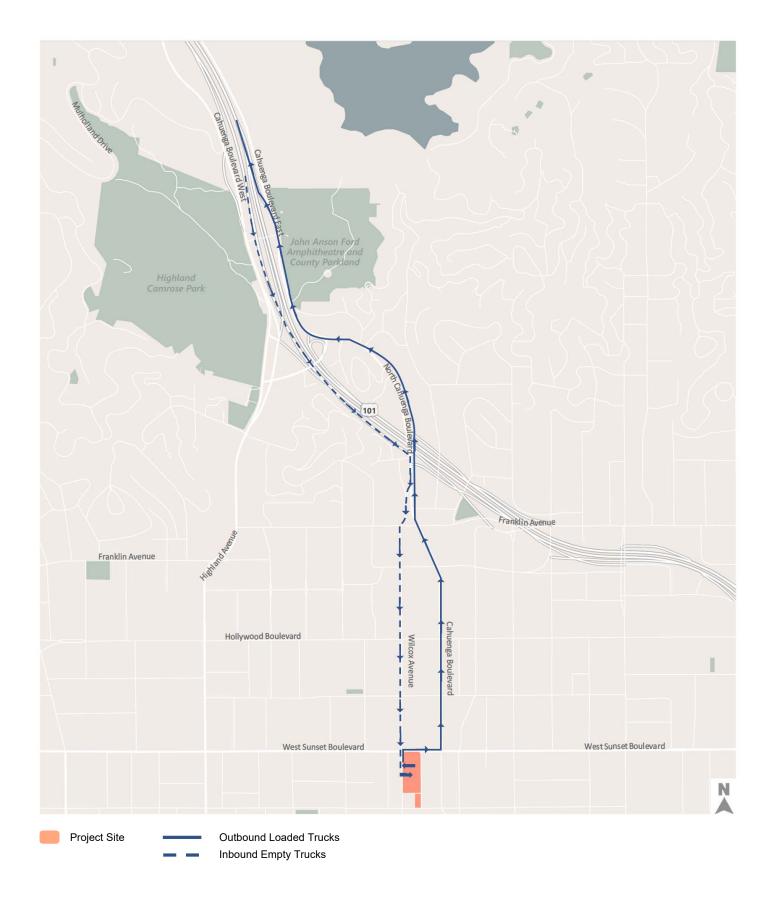

The proposed haul route is as described below:

FROM - (Address) 1440, 1420, 1424, 1426, 1428, 1432, 1432½, 1434, 1436, 1438, 1450, 1452, and 1454 North Wilcox Avenue, Los Angeles, California 90028

TO - (Address) Vulcan Irwindale: 15990 E Foothill Blvd, Irwindale, CA 91706 or Sunshine Canyon Landfill: Sunshine Canyon Rd, Sylmar, CA 91342

#### LOADED TRUCKS -

If to Sunshine Canyon: Exit site on Wilcox Avenue, turn right towards Sunset Boulevard, turn right onto Sunset Boulevard, turn left onto northbound Cahuenga Boulevard, travel straight to enter 101 North.

#### EMPTY TRUCKS -

If from Sunshine Canyon: <u>Travel along 101 South to exit to Cahuenga Boulevard, turn right onto southbound Cahuenga Boulevard, merge onto Wilcox Avenue, continue south on Wilcox Avenue, turn left into Project Site.</u>

Figure A

Sunset+Wilcox Project Construction Haul Route Sunshine Canyon

Figure B

Sunset+Wilcox Project Construction Haul Route Vulcan Irwindale